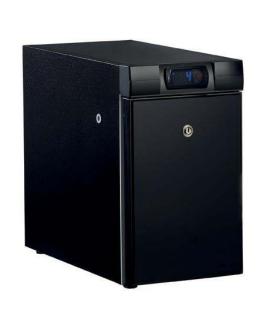

## Coffee System Side milk refrigerator 8 liter for up to 4 liter milk containers with digital display

| ITEM #  |  |  |
|---------|--|--|
| MODEL # |  |  |
| NAME #  |  |  |
| SIS #   |  |  |
| ΔIΔ #   |  |  |

## 871015 (FRIDGDISPL)

Side milk refrigerator 8 liter nominal capacity for up to 4 liter milk containers with digital display

## **Main Features**

- Side milk refrigerators optimize the supply of coffee and fresh milk beverages and provide more efficient and practical service.
- Refrigerator unit to be placed next to the machine for storing milk in perfect hygiene conditions and for feeding fresh milk into the machine.